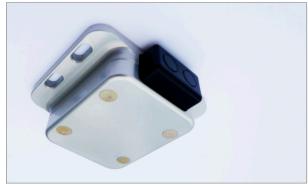

## Heavy Duty Magnetic-Tipped Push Latch for Large Doors 20125LP

U.S. Patent 6,669,250

## THE ULTIMATE PUSH LATCH FOR PREMIUM FLUSH DOORS

When a full-sized door needs to completely disappear in the wall surface, uninterrupted by any hardware, a strong and quiet solution now exists which is up to the task. Engineered for the high-performance standards of the marine and aviation industries, this push latch is precision-machined from non-corrosive alloys with titanium components for superior durability.