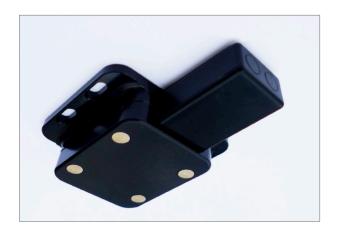

## THE ULTIMATE PUSH LATCH FOR PREMIUM FLUSH DOORS

When a full-sized door needs to completely disappear in the wall surface, uninterrupted by any hardware, a strong and quiet solution now exists which is up to the task. Engineered for the high-performance standards of the marine and aviation industries, this push latch is precision-machined from non-corrosive alloys with titanium components for superior durability.

- 12 lbs opening force (opens full-sized doors)
- available in anodized black or clear aluminum finish
- individually machined and tested in the USA
- strike plate included (not shown below)

information in this drawing is the sole property of Saint Louis Designs, Inc. Any reproduction art or whole without the written permission of Saint Louis Designs. Inc. is prohibited.