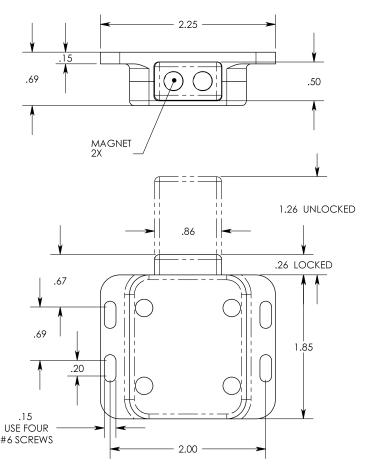

## features :

- Spring Force: 12 lbs.
- Magnetic Pull : 6 lbs.
- 1-1/4" Bolt Extension
- Travel required to unlock = 0.08" (2mm)

manufactured by:

not to scale